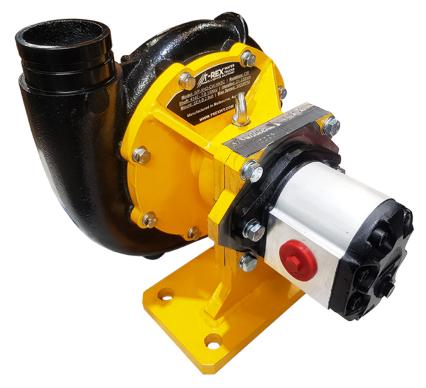

## Water Pump

The 100X80XHD water pump is designed and manufactured in Australia specifically for water trucks. 10080XHD pumps offer optimum performance for dust suppression applications. Robust designs ensure maximum service life in the harshest conditions.

An integrated precision machined SEA-B mount enables **precise alignment** of a hydraulic motor. Various motors can be supplied to suit your requirements.

#### **FEATURES**

Cast Iron Body - Cast Iron Impeller - Stainless Steel or 4140 Shaft - Robust Type 502 Mechanical Seal - Direct Drive and Hydraulic Options - Grooved Inlet and Outlet - Local support and parts availability.