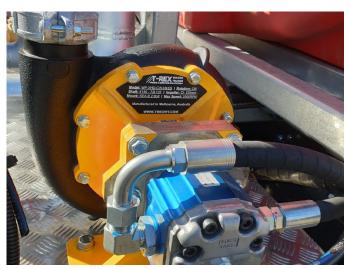

## Water Pump

The 100X80XHD water pump is designed and manufactured in Australia specifically for water trucks. 10080XHD pumps offer optimum performance for dust suppression applications. Robust designs ensure maximum service life in the harshest conditions.

An integrated precision machined SEA-B mount enables **precise alignment** of a hydraulic motor. Various motors can be supplied to suit your requirements.

#### **FEATURES**

Cast Iron Body - Cast Iron Impeller - Stainless Steel or 4140 Shaft - Robust Type 502 Mechanical Seal - Direct Drive and Hydraulic Options - Grooved Inlet and Outlet - Local support and parts availability.