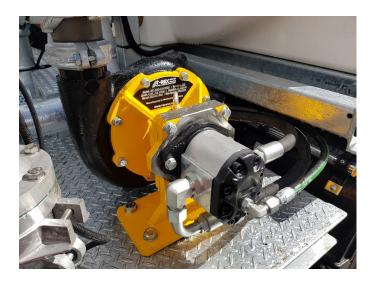

## Water Pump

The 100X80XHD water pump is designed and manufactured in Australia specifically for water trucks. 10080XHD pumps offer optimum performance for dust suppression applications. Robust designs ensure maximum service life in the harshest conditions.

An integrated precision machined SEA-B mount enables **precise alignment** of a hydraulic motor. Various motors can be supplied to suit your requirements.

#### **FEATURES**

Cast Iron Body - Cast Iron Impeller - Stainless Steel or 4140 Shaft - Robust Type 502 Mechanical Seal - Direct Drive and Hydraulic Options - Grooved Inlet and Outlet - Local support and parts availability.