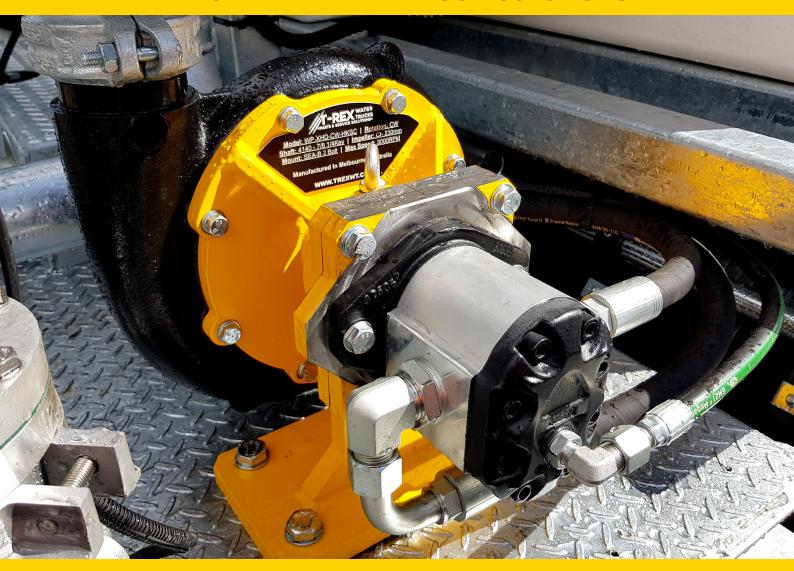

## Water Pump

The 100X80XHD water pump is designed and manufactured in Australia specifically for water trucks. 10080XHD pumps offer optimum performance for dust suppression applications. Robust designs ensure maximum service life in the harshest conditions.

An integrated precision machined SEA-B mount enables **precise alignment** of a hydraulic motor. Various motors can be supplied to suit your requirements.

#### **FEATURES**

Cast Iron Body - Cast Iron Impeller - Stainless Steel or 4140 Shaft - Robust Type 502 Mechanical Seal - Direct Drive and Hydraulic Options - Grooved Inlet and Outlet - Local support and parts availability.