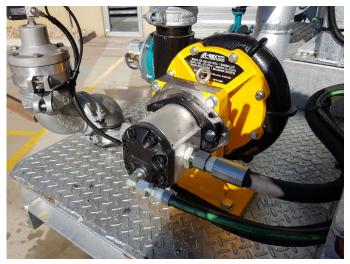

## Water Pump

The 100X80XHD water pump is designed and manufactured in Australia specifically for water trucks. 10080XHD pumps offer optimum performance for dust suppression applications. Robust designs ensure maximum service life in the harshest conditions.

An integrated precision machined SEA-B mount enables **precise alignment** of a hydraulic motor. Various motors can be supplied to suit your requirements.

#### **FEATURES**

Cast Iron Body - Cast Iron Impeller - Stainless Steel or 4140 Shaft - Robust Type 502 Mechanical Seal - Direct Drive and Hydraulic Options - Grooved Inlet and Outlet - Local support and parts availability.