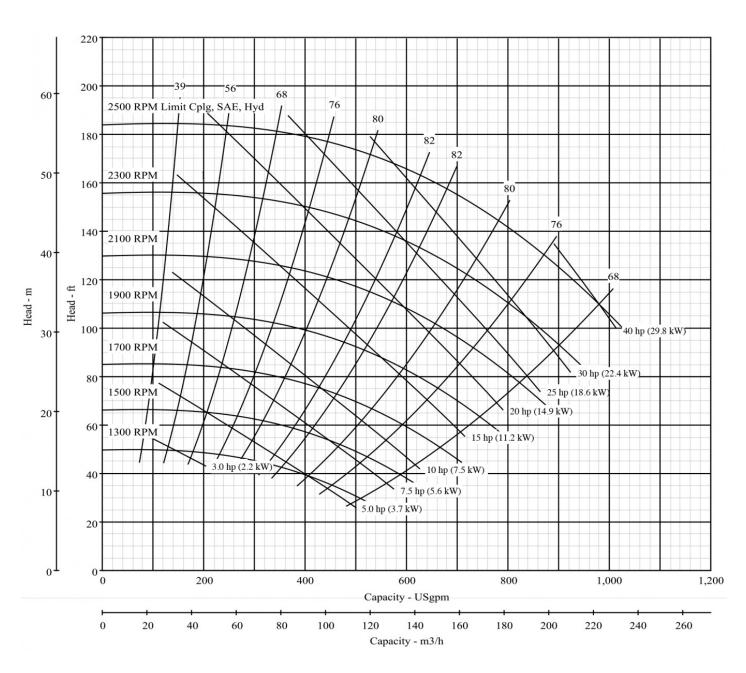

| SPECIFICATIONS           |                                          |
|--------------------------|------------------------------------------|
| Inlet                    | 100mm (4") Roll Groove                   |
| Outlet                   | 80MM (3") Roll Groove                    |
| Max Speed                | 2500 RPM                                 |
| Hydraulic Motor<br>Mount | SEA-B 2 Bolt                             |
| Motor Shaft              | 7/8" with 1/4" Key or 13T Spline         |
| Shaft Material           | High tensile 1040 Or stainless<br>option |
| Impeller Material        | Cast Iron, Stainless Option              |
| Frame Material           | Grade 250 Carbon Steel                   |

| PERFORMANCE    |                       |
|----------------|-----------------------|
| Max Power      | 40HP 30KW             |
| Max Flow       | 43PSI @ 3785LPM 30KW  |
| Max Pressure   | 80PSI @ 1000 LPM 15KW |
| Max Efficiency | 70PSI @ 2450LPM 23KW  |