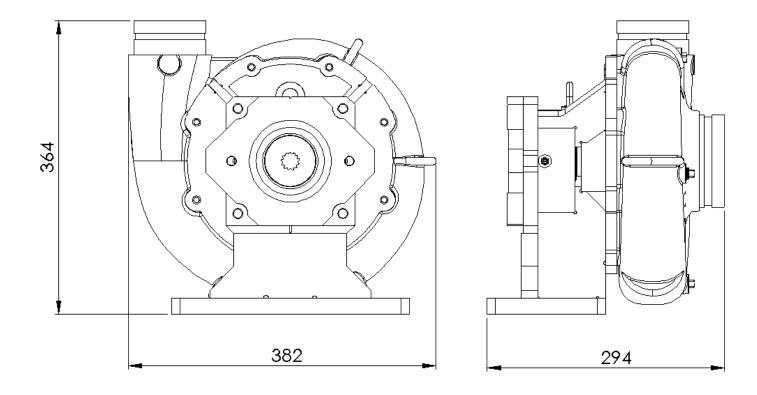

| SPECIFICATIONS           |                                          |
|--------------------------|------------------------------------------|
| Inlet                    | 100mm (4") Roll Groove                   |
| Outlet                   | 80MM (3") Roll Groove                    |
| Max Speed                | 2500 RPM                                 |
| Hydraulic Motor<br>Mount | SEA-B 2 Bolt                             |
| Motor Shaft              | 7/8" with 1/4" Key or 13T Spline         |
| Shaft Material           | High tensile 1040 Or stainless<br>option |
| Impeller Material        | Cast Iron, Stainless Option              |
| Frame Material           | Grade 250 Carbon Steel                   |