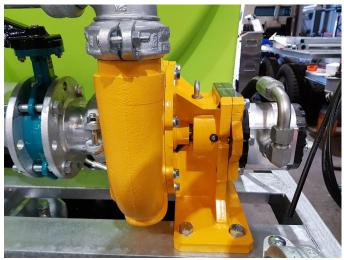

## Water Pump

The 100X80XHD water pump is designed and manufactured in Australia specifically for water trucks. 10080XHD pumps offer optimum performance for dust suppression applications. Robust designs ensure maximum service life in the harshest conditions.

#### **FEATURES**

Cast Iron Body - Cast Iron Impeller - Stainless Steel or 4140 Shaft - Robust Type 502 Mechanical Seal - Direct Drive and Hydraulic Options - Grooved Inlet and Outlet - Local support and parts availability.