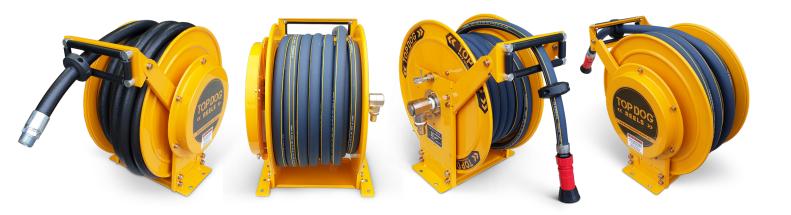

## **TOPDOG<sup>™</sup> REELS** Heavy-Duty Hose Reels

Manual and auto-rewind hose reels from TopDog<sup>™</sup> are designed to withstand dust, vibration, and the harsh Australian environment.

Made from roll-formed mild steel with a robust powder-coated finish, TopDog™ Reels hit the perfect mix of strong, lightweight and value for money.

#### FEATURES

- Heavy-Duty Steel Construction
- Full Flow Corrosion Resistant Swivels
- Itigh-Quality Synthetic Rubber Hose with Swaged Fittings (no more cut hands)
- Spring Loaded Locking Pin (Manual) and High-Quality Spring (Spring-Rewind)
- Modular Design for Easy Service
- Spare Parts Availability
- 2-Year Warranty
- Relocatable Hose Guide for Wall and Floor Mounting (Out of the box the reels are configured for floor mounting)