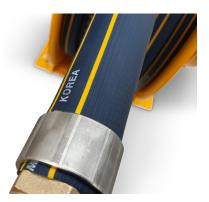

## **TOPDOG<sup>™</sup> REELS** Heavy-Duty Hose Reels

Manual and auto-rewind hose reels from TopDog<sup>™</sup> are designed to withstand dust, vibration, and the harsh Australian environment.

Made from roll-formed mild steel with a robust powder-coated finish, TopDog™ Reels hit the perfect mix of strong, lightweight and value for money.

#### FEATURES

- Heavy-Duty Steel Construction
- Full Flow Corrosion Resistant Swivels
- Itigh-Quality Synthetic Rubber Hose with Swaged Fittings (no more cut hands)
- Spring Loaded Locking Pin (Manual) and High-Quality Spring (Spring-Rewind)
- Modular Design for Easy Service
- Spare Parts Availability
- 2-Year Warranty
- Relocatable Hose Guide for Wall and Floor Mounting (Out of the box the reels are configured for floor mounting)