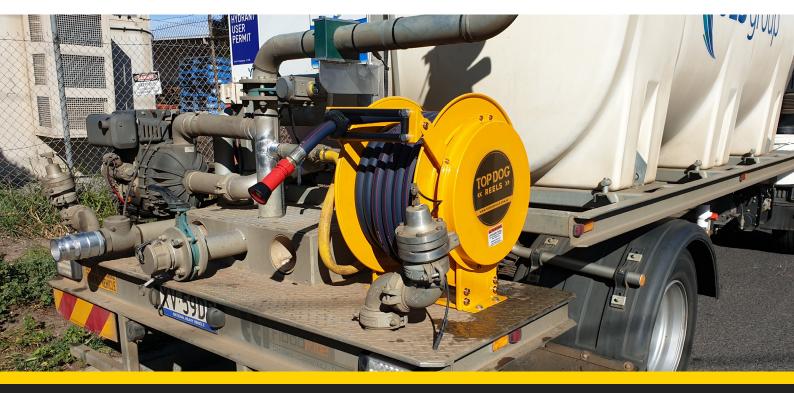

## **TOPDOG<sup>™</sup> REELS** Heavy-Duty Hose Reels

Manual and auto-rewind hose reels from TopDog<sup>™</sup> are designed to withstand dust, vibration, and the harsh Australian environment.

Made from roll-formed mild steel with a robust powder-coated finish, TopDog™ Reels hit the perfect mix of strong, lightweight and value for money.

#### FEATURES

- Heavy-Duty Steel Construction
- Full Flow Corrosion Resistant Swivels
- Itigh-Quality Synthetic Rubber Hose with Swaged Fittings (no more cut hands)
- Spring Loaded Locking Pin (Manual) and High-Quality Spring (Spring-Rewind)
- Modular Design for Easy Service
- Spare Parts Availability
- 2-Year Warranty
- Relocatable Hose Guide for Wall and Floor Mounting (Out of the box the reels are configured for floor mounting)