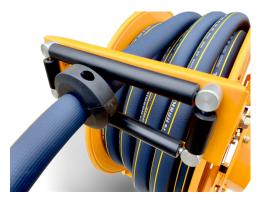

#### FEATURES

- Heavy-Duty Steel Construction
- Full Flow Corrosion Resistant Swivels
- Itigh-Quality Synthetic Rubber Hose with Swaged Fittings (no more cut hands)
- Spring Loaded Locking Pin (Manual) and High-Quality Spring (Spring-Rewind)
- Modular Design for Easy Service
- Spare Parts Availability
- 2-Year Warranty
- Relocatable Hose Guide for Wall and Floor Mounting (Out of the box the reels are configured for floor mounting)