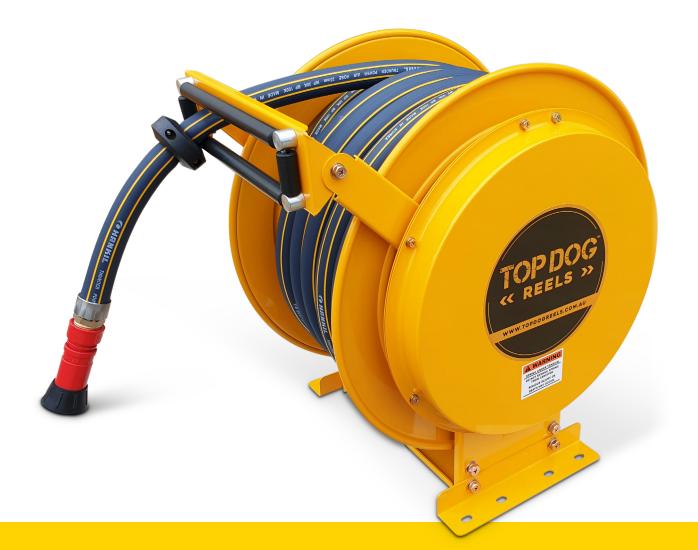

## **TOPDOG<sup>™</sup> REELS** Heavy-Duty Hose Reels

Manual and auto-rewind hose reels from TopDog<sup>™</sup> are designed to withstand dust, vibration, and the harsh Australian environment.

Made from roll-formed mild steel with a robust powder-coated finish, TopDog™ Reels hit the perfect mix of strong, lightweight and value for money.

## **Manual** 20m Manual Reel

### **Auto-Rewind** 20m/30m Auto Rewind Reel

**20m** x 25mm SKU: RTR-2520-M-PC

**20m** x 20mm SKU: RTR-2020-M-PC

**20m** x 25mm SKU: RTR-2520-S-PC **30m** x 25mm SKU: RTR-2530-S-PC

#### FEATURES

- Heavy-Duty Steel Construction
- Full Flow Corrosion Resistant Swivels
- Itigh-Quality Synthetic Rubber Hose with Swaged Fittings (no more cut hands)
- Spring Loaded Locking Pin (Manual) and High-Quality Spring (Spring-Rewind)
- Modular Design for Easy Service
- Spare Parts Availability
- 2-Year Warranty
- Relocatable Hose Guide for Wall and Floor Mounting (Out of the box the reels are configured for floor mounting)