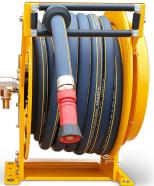

## **TOPDOG<sup>™</sup> REELS** Heavy-Duty Hose Reels

Manual and auto-rewind hose reels from TopDog<sup>™</sup> are designed to withstand dust, vibration, and the harsh Australian environment.

Made from roll-formed mild steel with a robust powder-coated finish, TopDog™ Reels hit the perfect mix of strong, lightweight and value for money.

#### FEATURES

- Heavy-Duty Steel Construction
- Full Flow Corrosion Resistant Swivels
- Itigh-Quality Synthetic Rubber Hose with Swaged Fittings (no more cut hands)
- Spring Loaded Locking Pin (Manual) and High-Quality Spring (Spring-Rewind)
- Modular Design for Easy Service
- Spare Parts Availability
- 2-Year Warranty
- Relocatable Hose Guide for Wall and Floor Mounting (Out of the box the reels are configured for floor mounting)