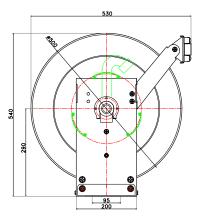

## **Manual** 20m Manual Reel

### **Auto-Rewind** 20m/30m Auto Rewind Reel

**20m** x 25mm SKU: RTR-2520-M-PC

**20m** x 20mm SKU: RTR-2020-M-PC

**20m** x 25mm SKU: RTR-2520-S-PC **30m** x 25mm SKU: RTR-2530-S-PC

401

210

338 370 78

114

**20m** x 20mm SKU: RTR-2020-M-PC

**20m** x 25mm SKU: RTR-2520-S-PC

**20m** x 25mm SKU: RTR-2520-M-PC

**30m** x 25mm SKU: RTR-2530-S-PC