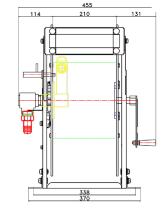

401

210

338 370 78

114

**20m** x 20mm SKU: RTR-2020-M-PC

**20m** x 25mm SKU: RTR-2520-S-PC

**20m** x 25mm SKU: RTR-2520-M-PC

**30m** x 25mm SKU: RTR-2530-S-PC