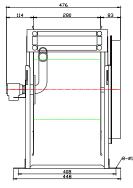

401

210

338 370 78

114

**20m** x 20mm SKU: RTR-2020-M-PC

**20m** x 25mm SKU: RTR-2520-S-PC

**20m** x 25mm SKU: RTR-2520-M-PC

**30m** x 25mm SKU: RTR-2530-S-PC