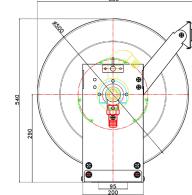

401

210

338 370 78

114

**20m** x 20mm SKU: RTR-2020-M-PC

**20m** x 25mm SKU: RTR-2520-S-PC

**20m** x 25mm SKU: RTR-2520-M-PC

**30m** x 25mm SKU: RTR-2530-S-PC