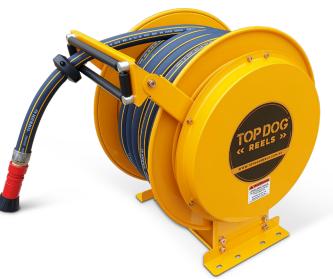

### **Auto-Rewind** 20m/30m Auto Rewind Reel

**20m** x 25mm SKU: RTR-2520-M-PC

**20m** x 20mm SKU: RTR-2020-M-PC

**20m** x 25mm SKU: RTR-2520-S-PC **30m** x 25mm SKU: RTR-2530-S-PC

#### FEATURES

- Heavy-Duty Steel Construction
- Full Flow Corrosion Resistant Swivels
- Itigh-Quality Synthetic Rubber Hose with Swaged Fittings (no more cut hands)
- Spring Loaded Locking Pin (Manual) and High-Quality Spring (Spring-Rewind)
- Modular Design for Easy Service
- Spare Parts Availability
- 2-Year Warranty
- Relocatable Hose Guide for Wall and Floor Mounting (Out of the box the reels are configured for floor mounting)