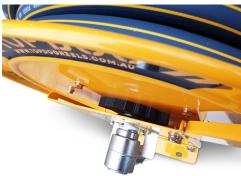

### **Auto-Rewind** 20m/30m Auto Rewind Reel

**20m** x 25mm SKU: RTR-2520-M-PC

**20m** x 20mm SKU: RTR-2020-M-PC

**20m** x 25mm SKU: RTR-2520-S-PC **30m** x 25mm SKU: RTR-2530-S-PC

#### FEATURES

- Heavy-Duty Steel Construction
- Full Flow Corrosion Resistant Swivels
- Itigh-Quality Synthetic Rubber Hose with Swaged Fittings (no more cut hands)
- Spring Loaded Locking Pin (Manual) and High-Quality Spring (Spring-Rewind)
- Modular Design for Easy Service
- Spare Parts Availability
- 2-Year Warranty
- Relocatable Hose Guide for Wall and Floor Mounting (Out of the box the reels are configured for floor mounting)