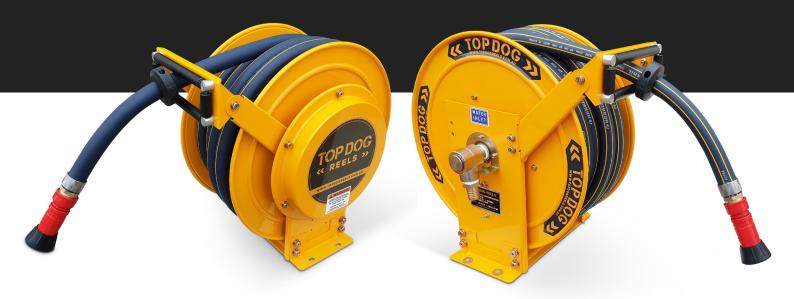

## **TOPDOG<sup>™</sup> REELS** Heavy-Duty Hose Reels

Manual and auto-rewind hose reels from TopDog<sup>™</sup> are designed to withstand dust, vibration, and the harsh Australian environment.

Made from roll-formed mild steel with a robust powder-coated finish, TopDog™ Reels hit the perfect mix of strong, lightweight and value for money.

#### FEATURES

- Heavy-Duty Steel Construction
- Full Flow Corrosion Resistant Swivels
- Itigh-Quality Synthetic Rubber Hose with Swaged Fittings (no more cut hands)
- Spring Loaded Locking Pin (Manual) and High-Quality Spring (Spring-Rewind)
- Modular Design for Easy Service
- Spare Parts Availability
- 2-Year Warranty
- Relocatable Hose Guide for Wall and Floor Mounting (Out of the box the reels are configured for floor mounting)

401

210

338 370 78

114

**20m** x 20mm SKU: RTR-2020-M-PC

**20m** x 25mm SKU: RTR-2520-S-PC

**20m** x 25mm SKU: RTR-2520-M-PC

**30m** x 25mm SKU: RTR-2530-S-PC