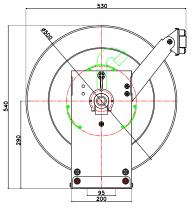

## **Manual** 20m Manual Reel

### **Auto-Rewind** 20m/30m Auto Rewind Reel

**20m** x 25mm SKU: RTR-2520-M-PC

**20m** x 20mm SKU: RTR-2020-M-PC

**20m** x 25mm SKU: RTR-2520-S-PC **30m** x 25mm SKU: RTR-2530-S-PC

401

210

338 370 78

114

**20m** x 20mm SKU: RTR-2020-M-PC

**20m** x 25mm SKU: RTR-2520-S-PC

**20m** x 25mm SKU: RTR-2520-M-PC

**30m** x 25mm SKU: RTR-2530-S-PC