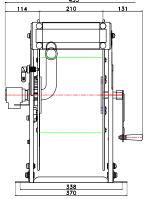

### **Auto-Rewind** 20m/30m Auto Rewind Reel

**20m** x 25mm SKU: RTR-2520-M-PC

**20m** x 20mm SKU: RTR-2020-M-PC

**20m** x 25mm SKU: RTR-2520-S-PC **30m** x 25mm SKU: RTR-2530-S-PC

401

210

338 370 78

114

**20m** x 20mm SKU: RTR-2020-M-PC

**20m** x 25mm SKU: RTR-2520-S-PC

**20m** x 25mm SKU: RTR-2520-M-PC

**30m** x 25mm SKU: RTR-2530-S-PC