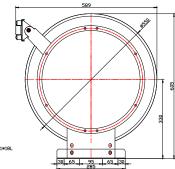

401

210

338 370 78

114

**20m** x 20mm SKU: RTR-2020-M-PC

**20m** x 25mm SKU: RTR-2520-S-PC

**20m** x 25mm SKU: RTR-2520-M-PC

**30m** x 25mm SKU: RTR-2530-S-PC