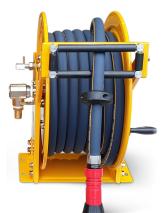

## **TOPDOG<sup>™</sup> REELS** Heavy-Duty Hose Reels

Manual and auto-rewind hose reels from TopDog<sup>™</sup> are designed to withstand dust, vibration, and the harsh Australian environment.

Made from roll-formed mild steel with a robust powder-coated finish, TopDog™ Reels hit the perfect mix of strong, lightweight and value for money.

#### FEATURES

- Heavy-Duty Steel Construction
- Full Flow Corrosion Resistant Swivels
- Itigh-Quality Synthetic Rubber Hose with Swaged Fittings (no more cut hands)
- Spring Loaded Locking Pin (Manual) and High-Quality Spring (Spring-Rewind)
- Modular Design for Easy Service
- Spare Parts Availability
- 2-Year Warranty
- Relocatable Hose Guide for Wall and Floor Mounting (Out of the box the reels are configured for floor mounting)