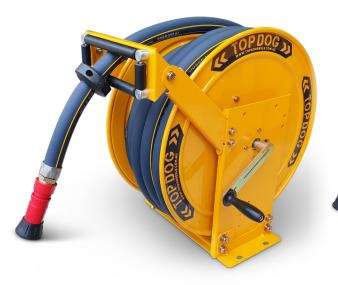

## **Manual** 20m Manual Reel

### **Auto-Rewind** 20m/30m Auto Rewind Reel

**20m** x 25mm SKU: RTR-2520-M-PC

**20m** x 20mm SKU: RTR-2020-M-PC

**20m** x 25mm SKU: RTR-2520-S-PC **30m** x 25mm SKU: RTR-2530-S-PC

#### FEATURES

- Heavy-Duty Steel Construction
- Full Flow Corrosion Resistant Swivels
- Itigh-Quality Synthetic Rubber Hose with Swaged Fittings (no more cut hands)
- Spring Loaded Locking Pin (Manual) and High-Quality Spring (Spring-Rewind)
- Modular Design for Easy Service
- Spare Parts Availability
- 2-Year Warranty
- Relocatable Hose Guide for Wall and Floor Mounting (Out of the box the reels are configured for floor mounting)